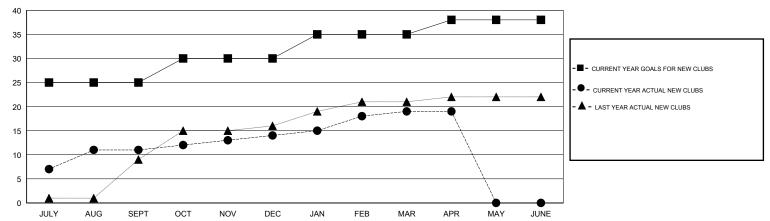

| 650                | 374                                 | 131                | 243              |
| OCT/NOV/DEC           | 5                | 3         | 3                | 0                | OCT/NOV/DEC           | 175                | 248                                 | 190                | 58               |
| JAN/FEB/MAR           | 5                | 5         | 0                | 5                | JAN/FEB/MAR           | 135                | 270                                 | 67                 | 203              |
| APR/MAY/JUNE          | 3                | 0         | 0                | 0                | APR/MAY/JUNE          | 105                | 82                                  | 55                 | 27               |

## GOALS AND ACTUAL NEW CLUBS CUMULATIVE



## GOALS AND ACTUAL MEMBERS CUMULATIVE



| DROPPED CLUBS: 4                |                | 123 CLUBS OF 210 ADDED 1 OR MORE<br>NEW MEMBERS | GENDER DISTRIBUTION  MALE 4,085 (80.86%) |              |              |
|---------------------------------|----------------|-------------------------------------------------|------------------------------------------|--------------|--------------|
| DROPPED MEMBERS                 |                |                                                 | FEMALE                                   | 967 (19.14%) |              |
| DECEASED  CLUB CANCELLED  OTHER | 5<br>69<br>369 | CLICK HERE FOR HEALTH ASSESSMENT DATA           | FAMILY UNIT MEMBERS HEAD OF HOUSEHOLD    |              | 2,001<br>770 |
| TOTAL                           | 443            |