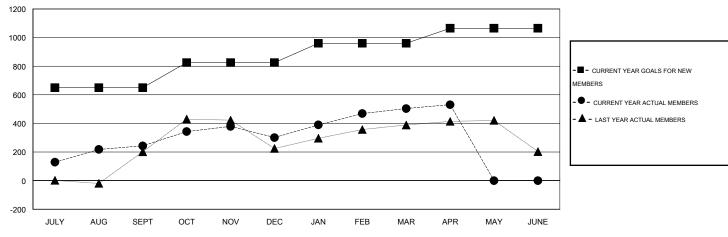

## GOALS AND ACTUAL MEMBERS CUMULATIVE

| DROPPED CLUBS: 4                |                | 123 CLUBS OF 210 ADDED 1 OR MORE<br>NEW MEMBERS | GENDER DISTRIBUTION  MALE 4,085 (80.86%) |              |              |
|---------------------------------|----------------|-------------------------------------------------|------------------------------------------|--------------|--------------|
| DROPPED MEMBERS                 |                |                                                 | FEMALE                                   | 967 (19.14%) |              |
| DECEASED  CLUB CANCELLED  OTHER | 5<br>69<br>369 | CLICK HERE FOR HEALTH ASSESSMENT DATA           | FAMILY UNIT MEMBERS HEAD OF HOUSEHOLD    |              | 2,001<br>770 |
| TOTAL                           | 443            |                                                 | NON-HEAD OF HOUSEHOL                     | 1,231        |              |